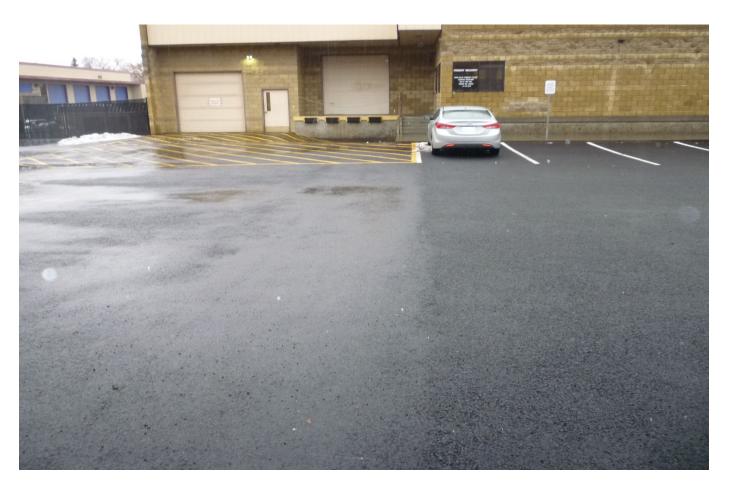

Catch Basin - Parking Lot "I"

Remember Only Rain Down The Drain

Swale in Parking Lot "P"

Swale - Grandview Campus

Permeable - Pavement

Permeable - Pavement