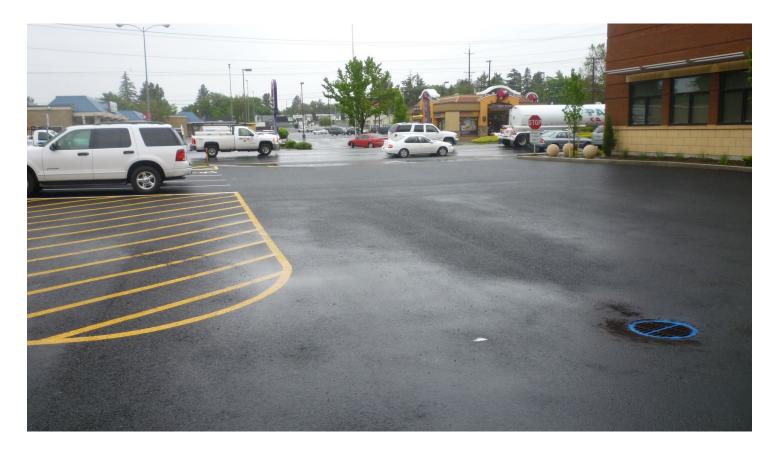

Catch Basin - Parking Lot "I"

Remember Only Rain Down The Drain

Swale in Parking Lot "P"

Swale - Grandview Campus

Permeable - Pavement

Permeable - Pavement