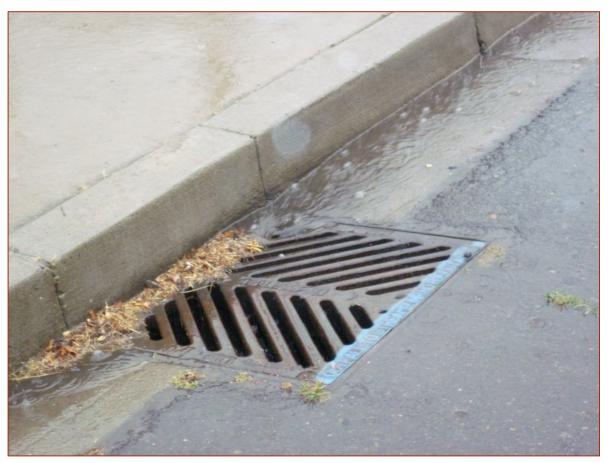

# Stormwater Program

Stormwater Inventory

- ▶ 38 Catch Basins with Infiltration
- 28 Catch Basins to City Stormwater System
- ► 7 Drywells with Infiltration
- ► 7 Swales with Infiltration
- 81 Roof Drains Connected to City Stormwater System

Catch Basin - Parking Lot "I"

Remember Only Rain Down The Drain

Swale in Parking Lot "P"

Swale - Grandview Campus

Permeable - Pavement

Permeable - Pavement