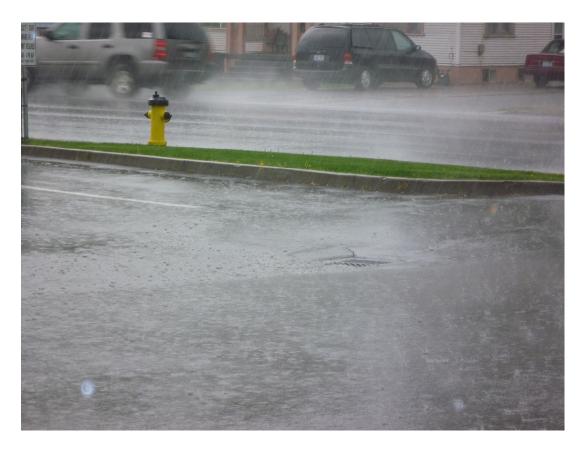

# Stormwater Program

Stormwater Inventory

- ▶ 38 Catch Basins with Infiltration
- 28 Catch Basins to City Stormwater System
- ► 7 Drywells with Infiltration
- ► 7 Swales with Infiltration
- 81 Roof Drains Connected to City Stormwater System

Catch Basin - Parking Lot "I"

Remember Only Rain Down The Drain

Swale in Parking Lot "P"

Swale - Grandview Campus

Permeable - Pavement

Permeable - Pavement