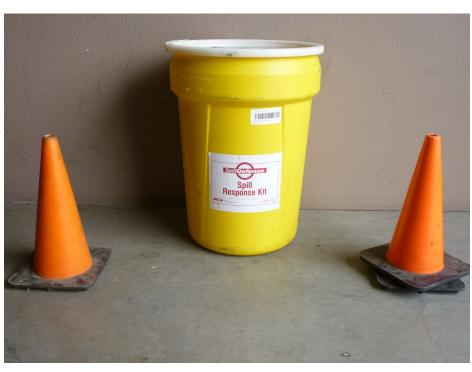

#### **BPM - Spill Kit**

- Gloves
- Goggles
- Cones
- Absorbent Pads

Contact Department of Ecology