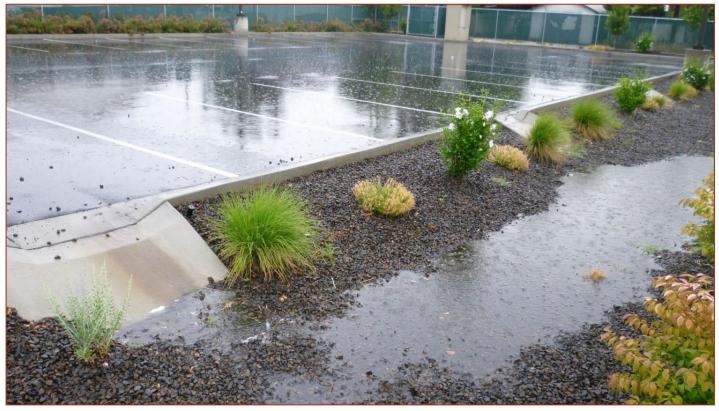

# Stormwater Program

Stormwater Inventory

- ▶ 38 Catch Basins with Infiltration
- 28 Catch Basins to City Stormwater System
- ► 7 Drywells with Infiltration
- ► 7 Swales with Infiltration
- 81 Roof Drains Connected to City Stormwater System

Catch Basin - Parking Lot "I"

Remember Only Rain Down The Drain

Swale in Parking Lot "P"

Swale - Grandview Campus

Permeable - Pavement

Permeable - Pavement