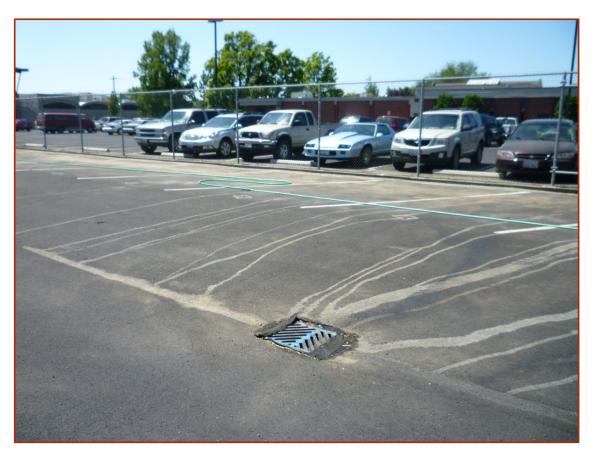

Catch Basin - Parking Lot "I"

Remember Only Rain Down The Drain

Swale in Parking Lot "P"

Swale - Grandview Campus

Permeable - Pavement

Permeable - Pavement