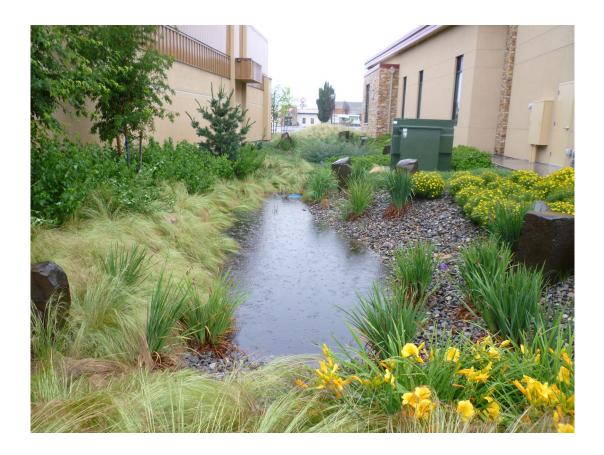

# Stormwater Program

Stormwater Inventory

- ▶ 38 Catch Basins with Infiltration
- 28 Catch Basins to City Stormwater System
- ► 7 Drywells with Infiltration
- ► 7 Swales with Infiltration
- 81 Roof Drains Connected to City Stormwater System

Catch Basin - Parking Lot "I"

Remember Only Rain Down The Drain

Swale in Parking Lot "P"

Swale - Grandview Campus

Permeable - Pavement

Permeable - Pavement