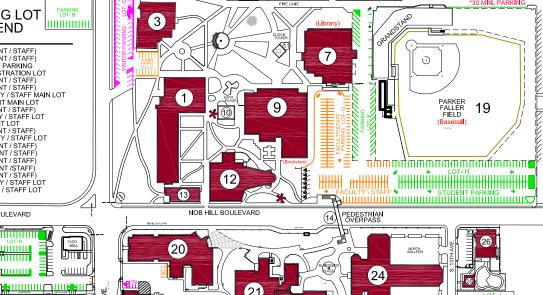

## **BUILDING** LEGEND

# NORTH CAMPUS

- 1, PRIOR HALL 3, WESTON D. BROWN (Dental Hyglene Clinic) 4, GLENN ANTHON HALL
- SHERAR GYMNASIUM

YAKIMA VALLEY COLLEGE

SOCCER 16

16TH AVE. o,

Minimini Animini

ARLINGTON ST.

17

DUNBAF FIELD

- SHERAR GYMNASIUM
  RAYMOND HALL
  DECCIO HIGHER EDUCATION CENTER
  HOPF UNION BUILDING (H.U.B.)
  2, KENDALL HALL
  3, LARSON GALLERY
  5, DOCCER FIELD
  7, DUNBAR FIELD (Gaseball)
  9, PARKER FALLER FIELD (Baseball)

#### MECHANICAL

- 10, NORTH BOILER
- 11, CLOCK TOWER 14, PEDESTRIAN OVERPASS

## SOUTH CAMPUS

- SOUTH CAMPUS

  20, PALMER MARTIN HALL

  21, SUNDOUIST HALL

  22, NURSING BULDING

  23, NURSING SULDING

  24, TECHNOLOGY COMPLEX

  25, RESOURCE CENTER

  26, JANE'S HOUSE CHILD CARE

  28, CAMPUS OPERATIONS SHOP

  29, CAMPUS OPERATIONS

  30, STUDENT RESIDENCE CENTER (S.R.C.)

  (HOOF Hall & Lyon Hall) (Hopf Hall & Lyon Hall
- SKILLS CENTER

- 32, SKILLS CENTER ANNEX
  33, SKILLS CENTER ANNEX
  34, ENGINEERING & PHYSICS CENTER
  35, CENTRAL RECEIVING (Purchasing)
  36, LARSON GALLERY & Y.V. VINTNERS
- 37, ALLIED HEALTH 38, Y.V.C. CONFERENCE CENTER

# PARKING LOT 00000000 **LEGEND** LTR, TYPE LTR. TYPE LOT A (STUDENT/STAFF) LOT B (STUDENT/STAFF) LOT C VISITOR PARKING LOT D A DMINISTRATION LOT LOT E (STUDENT/STAFF) LOT G FACULTY/STAFF MAIN LOT LOT H STUDENT/STAFF) LOT G FACULTY/STAFF MAIN LOT LOT H STUDENT MAIN LOT LOT H STUDENT MAIN LOT LOT J FACULTY/STAFF LOT LOT K STUDENT/STAFF) LOT M FACULTY/STAFF LOT LOT M STUDENT/STAFF) LOT M (STUDENT/STAFF) LOT Q (STUDENT /STAFF) LOT R (STUDENT / STAFF)

LOT S FACULTY / STAFF LOT LOT T VISITOR / STAFF LOT

NOB HILL BOULEVARD

PARKING LOT-R

LOT - S

38

**CAMPUS DIRECTORY** 

YVC YAKIMA CAMPUS

Ш<del>піппіп</del>,