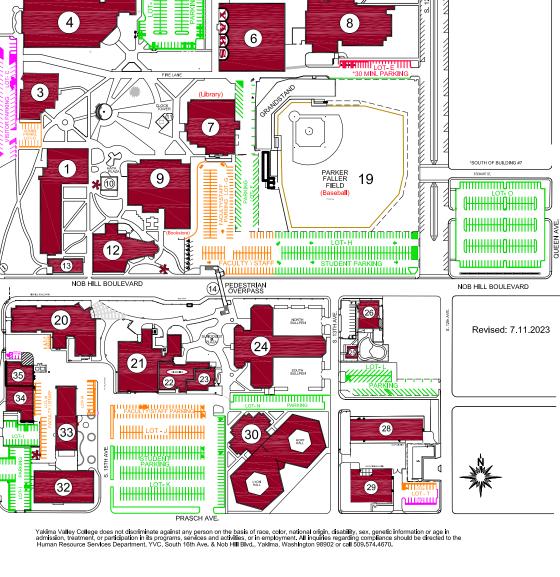

## **BUILDING** LEGEND

# NORTH CAMPUS

- 1, PRIOR HALL 3, WESTON D. BROWN (Dental Hyglene Clinic) 4, GLENN ANTHON HALL
- SHERAR GYMNASIUM

YAKIMA VALLEY COLLEGE

SOCCER 16

16TH AVE. o,

Minimini Animini

ARLINGTON ST.

17

DUNBAF FIELD

- SHERAR GYMNASIUM
  RAYMOND HALL
  DECCIO HIGHER EDUCATION CENTER
  HOPF UNION BUILDING (H.U.B.)
  2, KENDALL HALL
  3, LARSON GALLERY
  5, DOCCER FIELD
  7, DUNBAR FIELD (Gaseball)
  9, PARKER FALLER FIELD (Baseball)

#### MECHANICAL

- 10, NORTH BOILER
- 11, CLOCK TOWER 14, PEDESTRIAN OVERPASS

## SOUTH CAMPUS

- SOUTH CAMPUS

  20, PALMER MARTIN HALL

  21, SUNDOUIST HALL

  22, NURSING BULDING

  23, NURSING SULDING

  24, TECHNOLOGY COMPLEX

  25, RESOURCE CENTER

  26, JANE'S HOUSE CHILD CARE

  28, CAMPUS OPERATIONS SHOP

  29, CAMPUS OPERATIONS

  30, STUDENT RESIDENCE CENTER (S.R.C.)

  (HOOF Hall & Lyon Hall) (Hopf Hall & Lyon Hall
- SKILLS CENTER

- 32, SKILLS CENTER ANNEX
  33, SKILLS CENTER ANNEX
  34, ENGINEERING & PHYSICS CENTER
  35, CENTRAL RECEIVING (Purchasing)
  36, LARSON GALLERY & Y.V. VINTNERS
- 37, ALLIED HEALTH 38, Y.V.C. CONFERENCE CENTER

# PARKING LOT 00000000 **LEGEND** LTR, TYPE LTR. TYPE LOT A (STUDENT/STAFF) LOT B (STUDENT/STAFF) LOT C VISITOR PARKING LOT D A DMINISTRATION LOT LOT E (STUDENT/STAFF) LOT G FACULTY/STAFF MAIN LOT LOT H STUDENT/STAFF) LOT G FACULTY/STAFF MAIN LOT LOT H STUDENT MAIN LOT LOT H STUDENT MAIN LOT LOT J FACULTY/STAFF LOT LOT K STUDENT/STAFF) LOT M FACULTY/STAFF LOT LOT M STUDENT/STAFF) LOT M (STUDENT/STAFF) LOT Q (STUDENT /STAFF) LOT R (STUDENT / STAFF)

LOT S FACULTY / STAFF LOT LOT T VISITOR / STAFF LOT

NOB HILL BOULEVARD

PARKING LOT-R

LOT - S

38

**CAMPUS DIRECTORY** 

YVC YAKIMA CAMPUS

Ш<del>піппіп</del>,